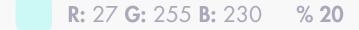

### **EMBLEM LOGO**

Emblem features RGB Cyan color with two outer layers with less opacity than the center of the logo

**R:** 27 **G:** 255 **B:** 230 %100

**R:** 27 **G:** 255 **B:** 230 % **40** 

**R:** 27 **G:** 255 **B:** 230 % **20** 