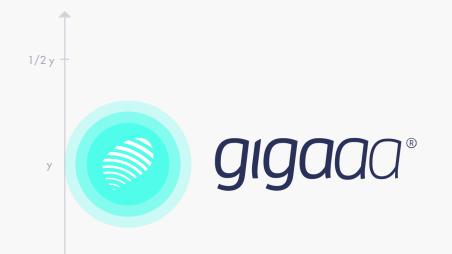

### **VERTICAL LOGO CLEARSPACE**

- Keep the area around the logo relatively clear
- Minimum space 1/3 of logo's width

1/2 y