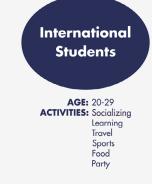

#### **BODY 4**

Futura Std Medium
Used for the main body text inside
colored text boxes to increase legibility
Bolder than regular body text

Futura Std Book

**R:** 41 **G:** 48 **B:** 89

**R:** 233 **G:** 233 **B:** 239