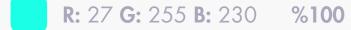

### **EMBLEM LOGO**

Emblem features RGB Cyan color with two outer layers with less opacity than the center of the logo

**R:** 27 **G:** 255 **B:** 230 %100

**R:** 27 **G:** 255 **B:** 230 % **40** 

**R:** 27 **G:** 255 **B:** 230 % **20** 