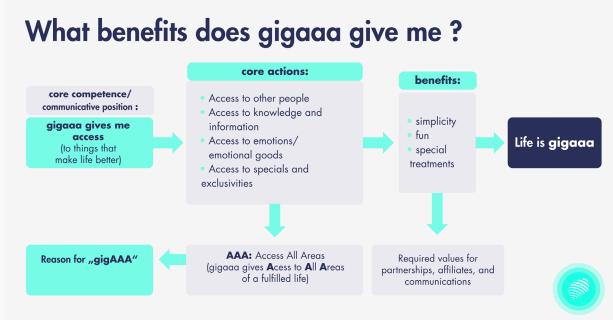

### What does gigaaa do?

- gigaaa simplifies my life!
- gigaaa brings me in contact with other people!
- gigaaa gives me fun!

gigaaa doesn't organize my life! gigaaa gives me access to things that make life better!