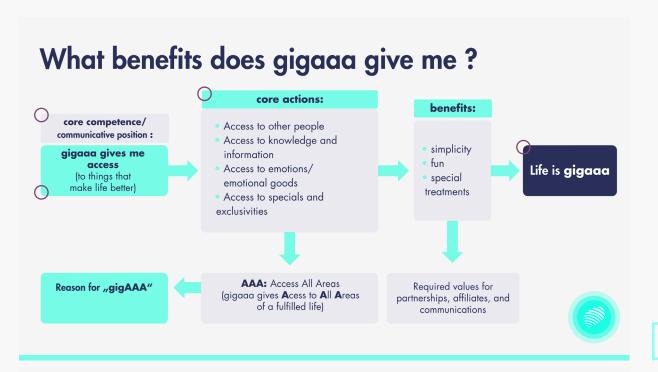

### What does gigaaa do?

- gigaaa simplifies my life!
- gigaaa brings me in contact with other people!
- gigaaa gives me fun!

gigaaa doesn't organize my life! gigaaa gives me access to things that make life better!