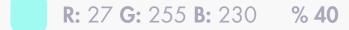

### **EMBLEM LOGO**

Emblem features RGB Cyan color with two outer layers with less opacity than the center of the logo

**R:** 27 **G:** 255 **B:** 230 %100

**R:** 27 **G:** 255 **B:** 230 % **40** 

**R:** 27 **G:** 255 **B:** 230 % **20** 