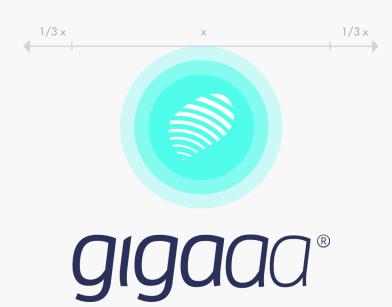

### **VERTICAL LOGO CLEARSPACE**

- Keep the area around the logo relatively clear
- Minimum space 1/3 of logo's width

1/2 y